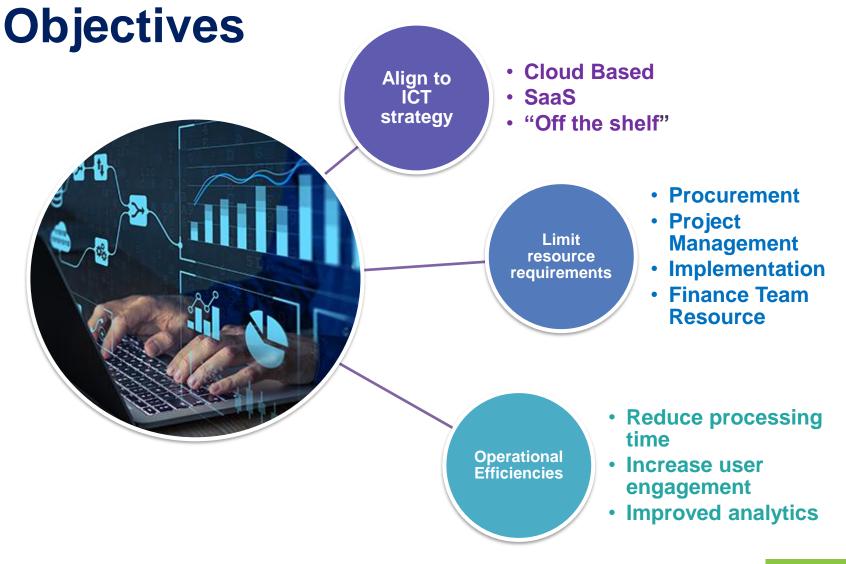

# **Strategic Benefits**

Installing and using modern "Software as a Service" (SaaS) platforms support the following objectives:

- Align the system with the Digital Strategy
- Limits resource requirements
- Finding operational efficiencies
- Reduces processing time
- Increase user engagement
- Improves analytics
- Allow staff to access the latest available features and functionality
- Ensure that system availability, support and security are included in the provision.

The use of such a system will also help to empower non-financial managers to be able to access and understand financial data more easily and make faster, better informed decisions and to be more self-sufficient.