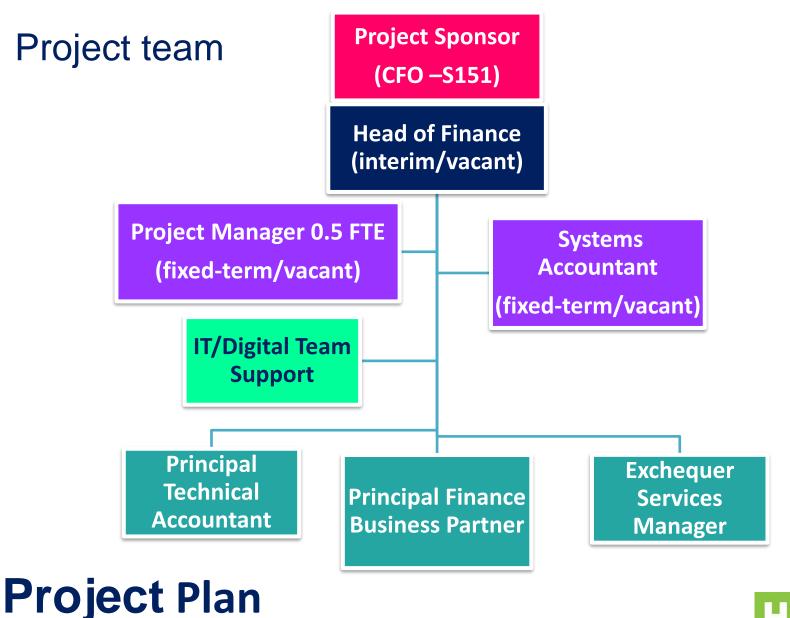

## **Project Roles and Responsibilities**.

- Data Migration
- Integrations
- User Acceptance testing

- Reporting
- Change Management