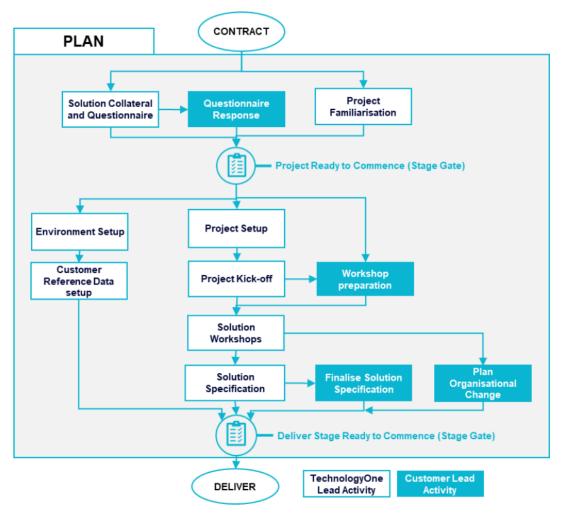

# **Project** Plan

Implementation Approach

SaaS+ Implementation Approach

PLAN Stage activities are presented in the following diagram:

Figure 2 - Plan Stage Activities