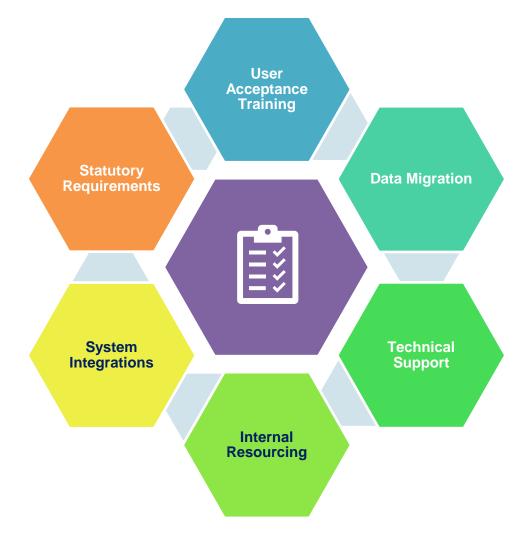

## **Project Roles and Responsibilities**.

- Data Migration
- Integrations
- User Acceptance testing

- Reporting
- Change Management