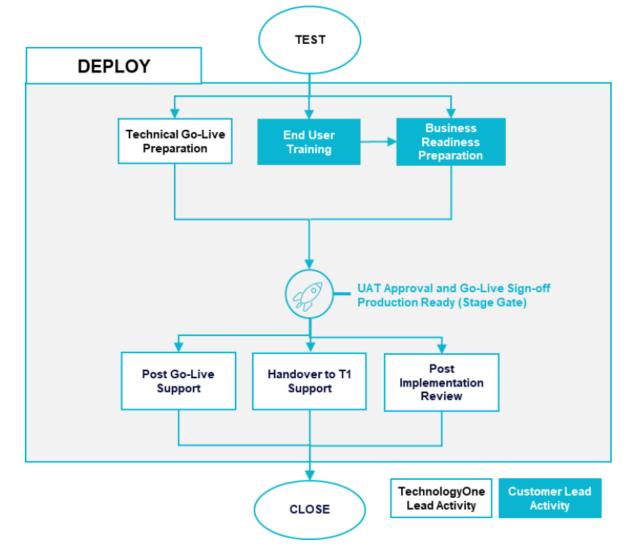

#### **TechnologyOne**

- Technical Go-Live Preparation and Deliverv
- Post Go-Live Support
- Handover to T1 Support
- Project Implementation Review

DEPLOY

Project Closure

#### Customer

- End User Training
- Business Readiness Preparation and Delivery
- Technicall Go-live preparation assistance
- Final data migration
- UAT Approval and Go-Live Sign-Off
- Post Go Live Support for Integration and Data Migration

# **Project** Plan

Figure 5 - Deploy Stage Activities