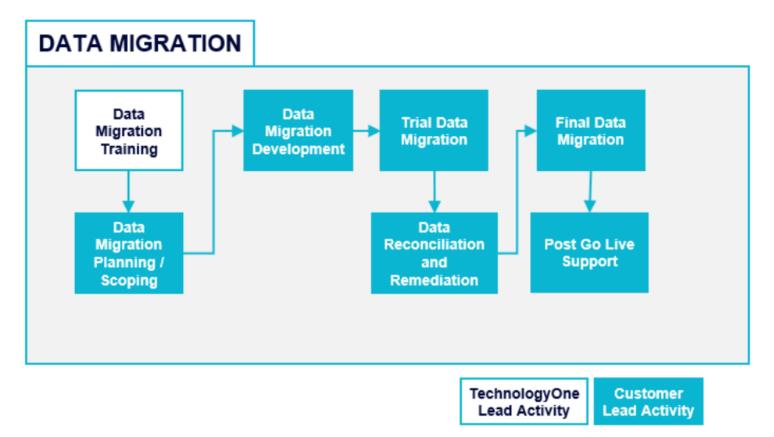

Plan                           | 8                   | August 2024   |  |  |  |
| Deliver                        | 18                  | October 2024  |  |  |  |
| System Testing                 | 14                  | December 2024 |  |  |  |
| Deploy                         | 5                   | January 2025  |  |  |  |
| System Sign off                | 3                   | February 2025 |  |  |  |
| System Go-Live                 | 3                   | March 2025    |  |  |  |



# **Project** Plan

Implementation Approach

SaaS+ Implementation Approach

PLAN Stage activities are presented in the following diagram:





Figure 2 - Plan Stage Activities

# **Project** Plan





# **Project** Plan







# **Project** Plan





Figure 5 - Deploy Stage Activities

# **Project** Plan



Figure 6 - Data Migration Activities



# **Project** Plan



#### Figure 7 - Integration Activities