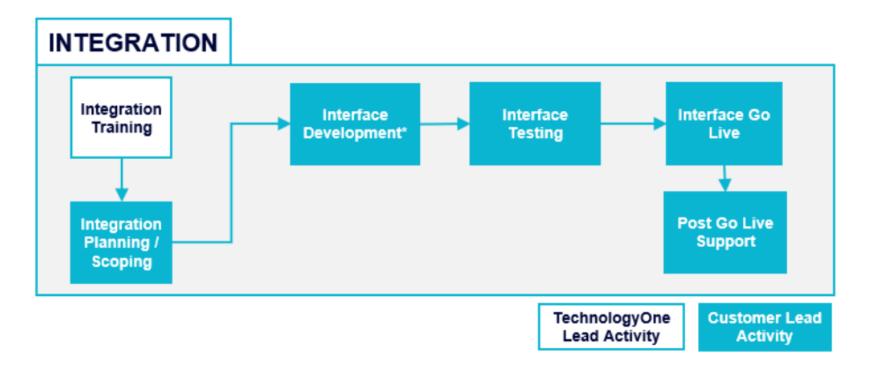

2024   |  |  |  |
| Deliver                        | 18                  | October 2024  |  |  |  |
| System Testing                 | 14                  | December 2024 |  |  |  |
| Deploy                         | 5                   | January 2025  |  |  |  |
| System Sign off                | 3                   | February 2025 |  |  |  |
| System Go-Live                 | 3                   | March 2025    |  |  |  |



# **Project** Plan

Implementation Approach

SaaS+ Implementation Approach

PLAN Stage activities are presented in the following diagram:





Figure 2 - Plan Stage Activities

# **Project** Plan





# **Project** Plan







# **Project** Plan





Figure 5 - Deploy Stage Activities

# **Project** Plan



Figure 6 - Data Migration Activities



# **Project** Plan



#### Figure 7 - Integration Activities