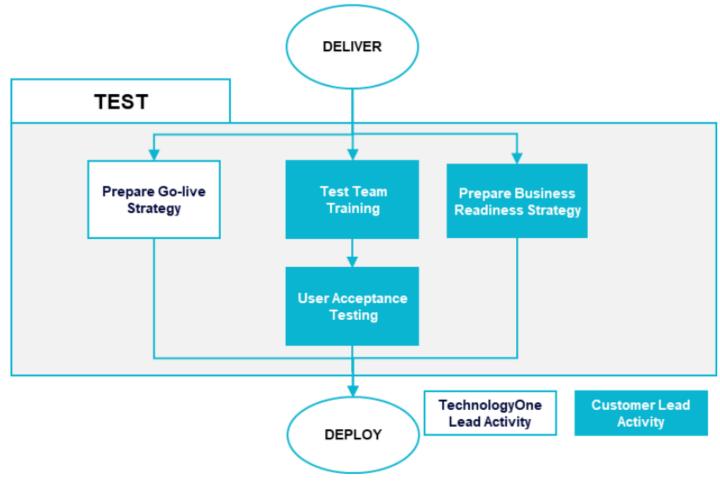

#### Customer

- Key User Training attendance
- Acceptance Test Plan and Scripts **Finalisation**
- Data migration development

 User Acceptance Testing assistance

TEST

- Data migration assistance
- Go-live strategy

- Test Team Training
- User Acceptance Testing
- Business Readiness Strategy
- Go-live strategy assistance
- Trial data migration
- Data reconciliation and remediation