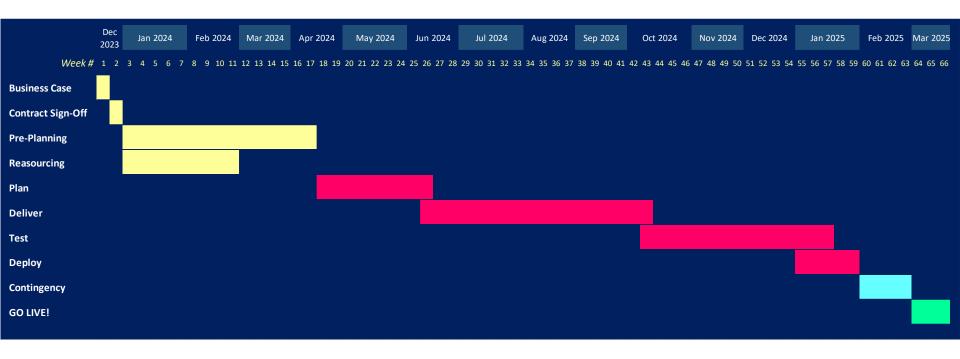

## **Project timeline**

# **Project** Plan

| Activity                       | Duration<br>(weeks) | Complete by   |  |  |  |
|--------------------------------|---------------------|---------------|--|--|--|
| Council Approval               | 1                   | December 2023 |  |  |  |
| Finalise and enter in contract | 3                   | Dec23/Jan24   |  |  |  |
| Appoint Resource               | 8                   | Jan/Feb 2024  |  |  |  |
| Project Initiation             | 1                   | April 2024    |  |  |  |
| Plan                           | 8                   | August 2024   |  |  |  |
| Deliver                        | 18                  | October 2024  |  |  |  |
| System Testing                 | 14                  | December 2024 |  |  |  |
| Deploy                         | 5                   | January 2025  |  |  |  |
| System Sign off                | 3                   | February 2025 |  |  |  |
| System Go-Live                 | 3                   | March 2025    |  |  |  |