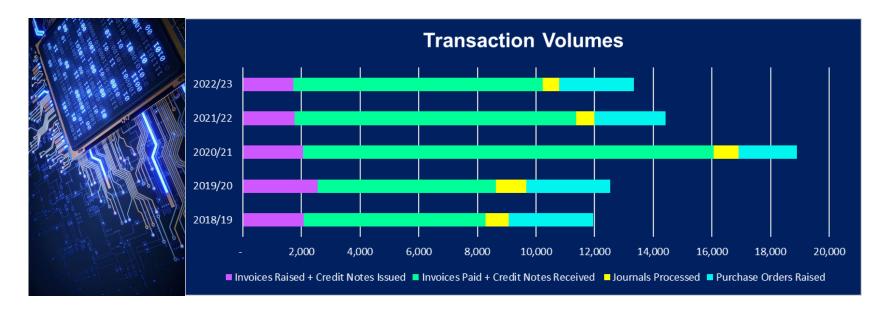

# Context

- There are currently 116 Active users of Integra
- These include:
  - Finance and operational users
  - Direct Employees and Capita Staff
- Integra processes between 12,000 and 19,000 transactions every financial year